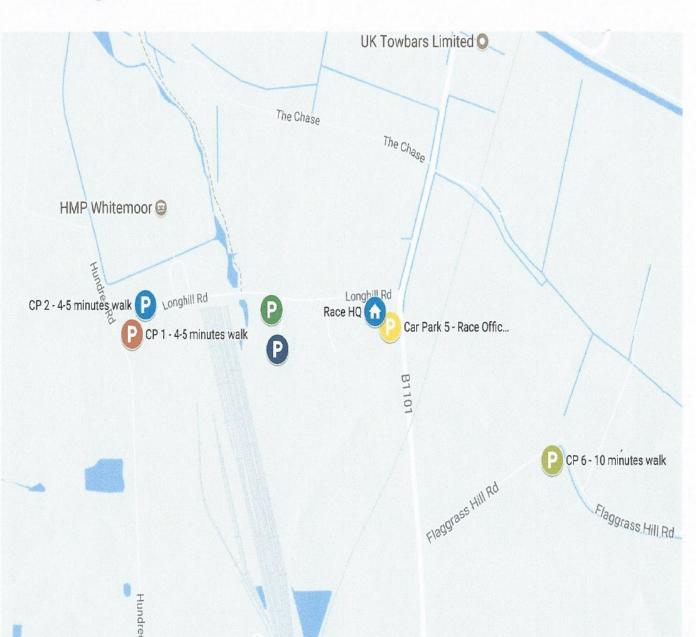

## Car Parking for the March Race in the Frostbite League Series

Please note that car parking is limited and therefore every effort must be made to car share whenever possible.

All car parking is free.

Runners are asked to follow car park marshals' instructions and must not park on Longhill Road near to the gates to the sports field or near to the entrance to the Nature Reserve as this might hinder runners.

Car Parks 1 and 2 are on HM Prison property and are a four to five minute walk from the sports ground. People using these Car Parks must not go on any other HM Prison property.

Car Park areas 3 and 4 are situated in Foundary Way and are a two to three minute walk from the sports ground.

Car Park 5 is for race officials and you should not park there unless instructed to by car park marshals – once all race officials have parked this car park will be opened for runners.

Car Park 6 is approx. a 10 minute walk from the sports field.

## **Frostbite Race Parking**

Location of Car Parks P CP 1 - 4-5 minutes walk P CP 2 - 4-5 minutes walk P CP 3 - 2 minutes walk P CP 4 on road - 2 mins walk Car Park 5 - Race Officials P CP 6 - 10 minutes walk Race HQ